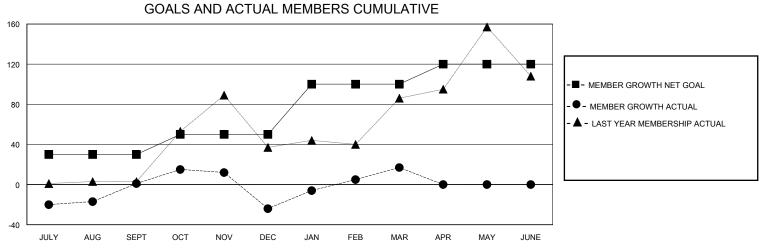

## District 413

Results as of: 3/31/2024

| GMT:                  |               |           | GMT CA        |                       |                         |                         |                                                    |  |
|-----------------------|---------------|-----------|---------------|-----------------------|-------------------------|-------------------------|----------------------------------------------------|--|
| Clubs                 |               |           |               | Members               |                         |                         |                                                    |  |
| RESULTS FOR 2023-2024 |               |           |               | RESULTS FOR 2023-2024 |                         |                         |                                                    |  |
| QUARTER               | NEW CLUB GOAL | NEW CLUBS | DROPPED CLUBS | QUARTER MEN           | MBER GROWTH NET<br>GOAL | MEMBER GROWTH<br>ACTUAL | DROPPED<br>MEMBERS ACTUAL<br>(including transfers) |  |
| JULY/AUG/SEPT         | 1             | 0         | 0             | JULY/AUG/SEPT         | 30                      | 35                      | 33                                                 |  |
| OCT/NOV/DEC           | 0             | 0         | 0             | OCT/NOV/DEC           | 20                      | 65                      | 78                                                 |  |
| JAN/FEB/MAR           | 2             | 0         | 0             | JAN/FEB/MAR           | 50                      | 59                      | 17                                                 |  |
| APR/MAY/JUNE          | 1             | 0         | 0             | APR/MAY/JUNE          | 20                      | 0                       | 0                                                  |  |